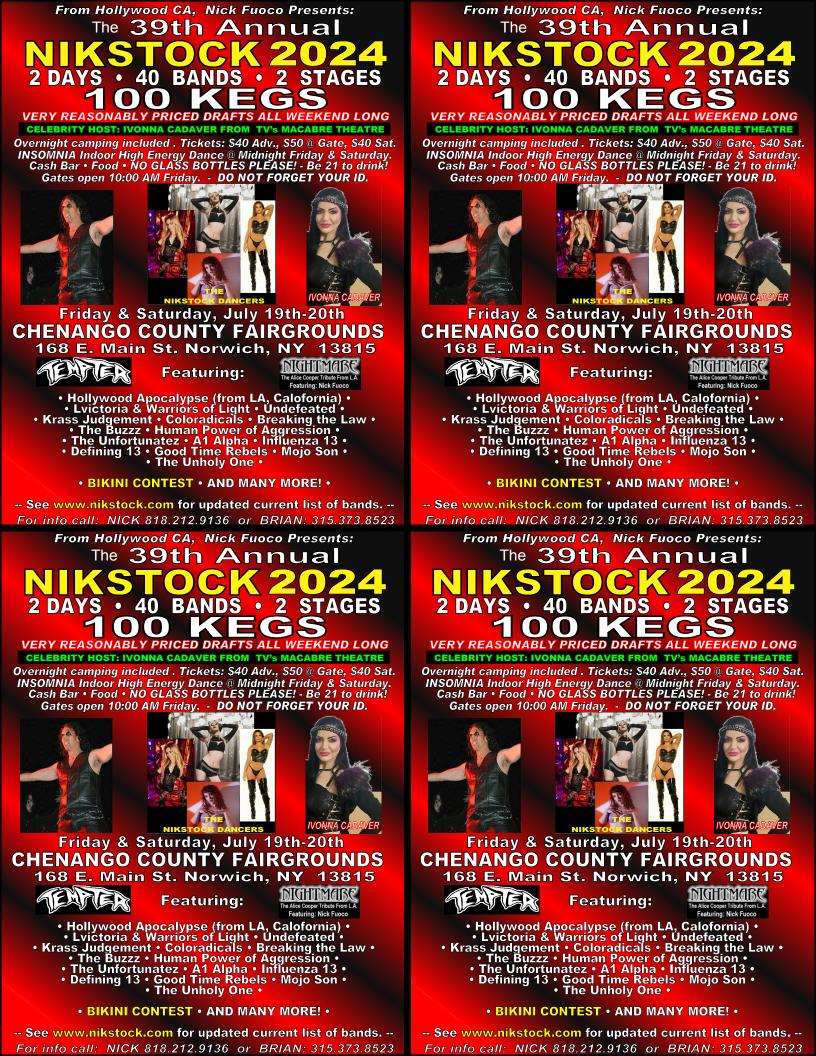

Nick Fuoco - (818) 212-9136 (cellular) Brian - (315) 373-8523 (cellular) (and all participating band members.)

From Hollywood CA, Nick Fuoco Presents: The **39th Annual 2 DAYS • 40 BANDS • 2 STAGES** 

VERY REASONABLY PRICED DRAFTS ALL WEEKEND LONG **CELEBRITY HOST: IVONNA CADAVER FROM TV's MACABRE THEATRE** Overnight camping included . Tickets: \$40 Adv., \$50 @ Gate, \$40 Sat. INSOMNIA Indoor High Energy Dance @ Midnight Friday & Saturday.

Cash Bar • Food • NO GLASS BOTTLES PLEASE! - Be 21 to drink! Gates open 10:00 AM Friday. - DO NOT FORGET YOUR ID.

IVONNA CADAVER NCERS

## Friday & Saturday, July 19th-20th **CHENANGO COUNTY FAIRGROUNDS 168 E. Main St. Norwich, NY** 13815

**Featuring:** 

Hollywood Apocalypse (from LA, Calofornia)
 Lvictoria & Warriors of Light
 Krass Judgement
 Coloradicals
 Breaking the Law

- The Buzzz Human Power of Aggression •

The Unfortunatez • A1 Alpha • Influenza 13 •
Defining 13 • Good Time Rebels • Mojo Son •
The Unholy One •

• BIKINI CONTEST • AND MANY MORE! •

-- See www.nikstock.com for updated current list of bands. --For info call: NICK 818.212.9136 or BRIAN: 315.373.8523